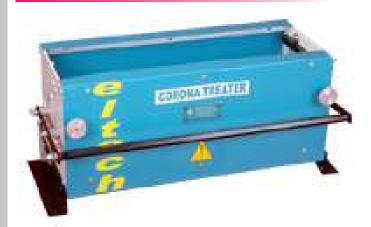

# Eltech



## CORONA TREATMENT



#### **Narrow Web Corona Treater**



#### **Benefits**

- Compact simple construction
- Ultra High Frequency.
- Soft Start.
- Maximum Operator safety.
- Easy to install
- Accurate output power
- Economical design,
- improved costs savings
- User friendly
   User friendly
   Output
  Description
   Output
  Description
  Descr

### **Treater Station**





**High Voltage Transformer** 

#### **Features**

- High frequency generators are with IGBT construction
- Aluminium station assembly for light weight and low corrosion.
- Uniform treatment through out the web width
- Multisegmented electrode
- Smooth To & Fro micrometric air gap adjustment facility.
- Zero speed control avoids damage to web, and silicoan roller
- Dielectric sleeve of uniform thickness
- Can immediately switch over to full power, which reduces wastage
- High voltage side insulator on station for high voltage cable entry to avoid short circuit problem.
- Example 2 Force cooled convertor for longer life.
- Fully enclosed treater station.



#### **Eltech Engineers**

A-108, Diamond Ind Estate, Ketkipada Road, Nr.Toll Naka, Off W. E.Highway,

Dahisar (East), Mumbai-400068