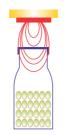

#### **Operating Principle**

The principle of operation lies in the cap, which passes through an electromagnetic field generated by an induction sealing head on a conveyor. The electromagnetic filed induces a high electric current in the foil of seal. This causes the foil in the seal to heat. A coating laminated to the aluminum disk fuses and softens to the mouth of the bottle.

## On line Automatic Induction Cap sealing Machine:

Eltech Engieers offers on line automatic cap sealing systems for high speed cap sealing applications.

This indiction cap sealer consists of the high efficiency and microprocessor Control Panel, Induction head Unit and efficient Water Circulation System. This system requires water cooling and is available with or without conveyor.