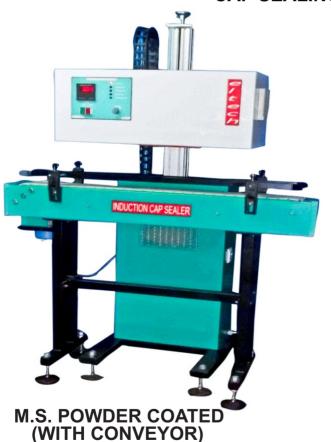

## On line Automatic Induction Cap sealing Machine:

## On line Automatic Induction Cap sealing Machine:

Eltech Engieers offers on line automatic cap sealing systems for high speed cap sealing applications.

This indiction cap sealer consists of the high efficiency and microprocessor Control Panel, Induction head Unit and efficient Water Circulation System. This system requires water cooling and is available with or without conveyor.

#### **Advanced IGBT Technology:**

- √Built- in monitor circuit ensures safe working parameter (e.g. over temperature/over current /over voltage, water) In case of mal function machine shuts off and fault is indicated on the panel by LED display.
- ✓ In-built Microprocessor controls No extra PLC required. Save cost.
- Conveyor with geared motor D.C. drive.
- ✓ Coil movement : Standard : 300 mm.
- ✓ Can seal PET / HDPE / PP / LDPE / PVC / GLASS containers.