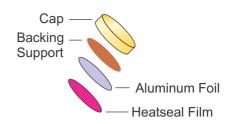

#### Cap foil construction

#### **Operating Principle**

The principle of operation lies in the cap, which passes through an electromagnetic field generated by an induction sealing head on a conveyor. The electromagnetic filed induces a high electric current in the foil of seal. This causes the foil in the seal to heat. A coating laminated to the aluminum disk fuses and softens to the mouth of the bottle.