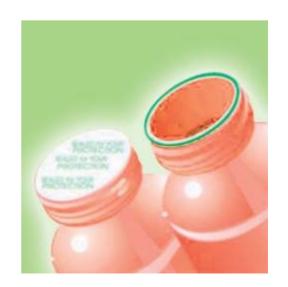

# Eltech

Sealed for Protection

#### Introduction

Induction sealing is a non-contact heating process, which is used to bond a foil disk or to seal the opening of a container. The technique provides the user with a tamper evident seal.