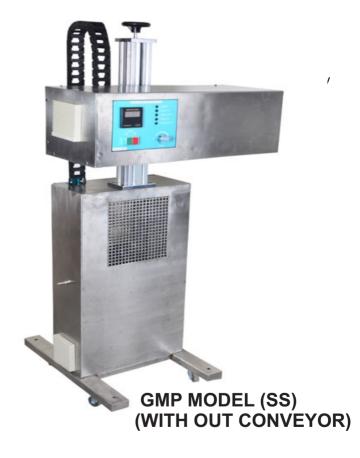

## On line Automatic Induction Cap sealing Machine:

## On line Automatic Induction Cap sealing Machine:

Eltech Engieers offers on line automatic cap sealing systems for high speed cap sealing applications.

This indiction cap sealer consists of the high efficiency and microprocessor Control Panel, Induction head Unit and efficient Water Circulation System. This system requires water cooling and is available with or without conveyor.

#### **Advanced IGBT Technology:**

- √Built- in monitor circuit ensures safe working parameter (e.g. over temperature/over current /over voltage, water) In case of mal function machine shuts off and fault is indicated on the panel by LED display.
- ✓ In-built Microprocessor controls No extra PLC required. Save cost.
- Conveyor with geared motor D.C. drive.
- ✓ Coil movement : Standard : 300 mm.
- ✓ Can seal PET / HDPE / PP / LDPE / PVC / GLASS containers.