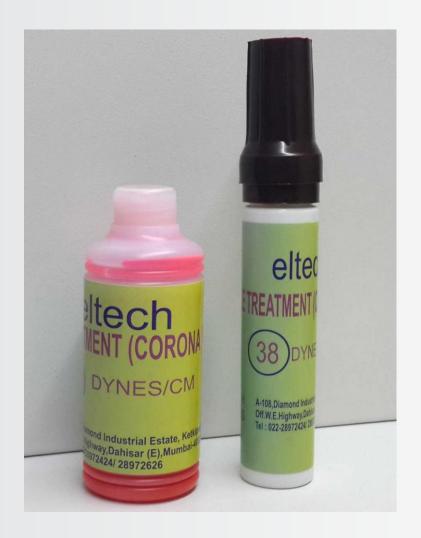

Corona disposable pens are available from 30-54 dynes/cm .Available sizes are 30 dynes/cm,32 dynes/cm.

34 dynes/cm, 36 dynes/cm,38 dynes/cm,40 dynes/cm, 42 dynes/cm, 44 dynes/cm,48 dynes/cm, 50 dynes/cm,52 dynes/cm, and 54 dynes/cm.

Corona Dyne Test Disposable Pens Model: CDP-100

Corona Dyne
Test Pens
with Liquid Solution
Model: CLP-100

**Eltech Engineers** 

A-108/109, Diamond Ind Estate, Ketkipada Road, Nr. Toll Plaza, Off W. E. Highway, Dahisar (East), Mumbai-400068. Tel: 022-2897 2424 / 2626