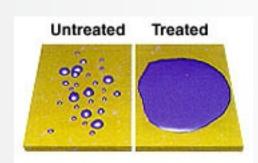

### **Dynes Solution:**

Dyne solutions have been used to measure wetting and predict adhesive potential of plastics and coated paperboard. This method is widely used to test the treatment level of plastic films intended for printing, laminating and coating. Test results are based on how varying surface tension solutions react when

applied to a non-absorptive surface: If a given solution wets the surface, its dyne level is lower than the substrate's; if, instead, it rapidly forms beads, its dyne level exceeds that of the substrate. This method offers adequate precision and replicability for most capability studies, materials research and process control.