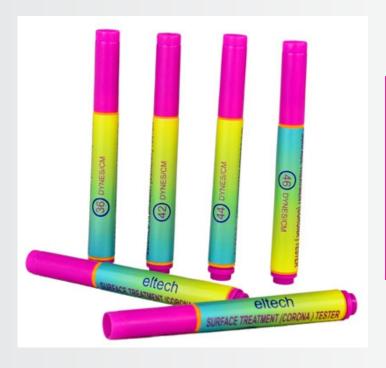

Corona disposable pens are available from 30-54 dynes/cm .Available sizes are 30 dynes/cm,32 dynes/cm.

34 dynes/cm, 36 dynes/cm,38 dynes/cm,40 dynes/cm, 42 dynes/cm, 44 dynes/cm,48 dynes/cm, 50 dynes/cm,52 dynes/cm, and 54 dynes/cm.

Corona Dyne Test Disposable Pens Model: CDP-100

Corona Dyne
Test Pens
with Liquid Solution
Model: CLP-100

**Eltech Engineers** 

A-108/109, Diamond Ind Estate, Ketkipada Road, Nr. Toll Plaza, Off W. E. Highway, Dahisar (East), Mumbai-400068. Tel: 022-2897 2424 / 2626