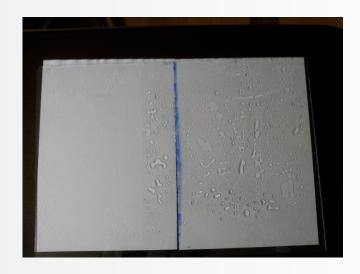

### **Dynes Solution:**

Dyne solutions have been used to measure wetting and predict adhesive potential of plastics and coated paperboard. This method is widely used to test the treatment level of plastic films intended for printing, laminating and coating. Test results are based on how varying surface tension solutions react when

applied to a non-absorptive surface: If a given solution wets the surface, its dyne level is lower than the substrate's; if, instead, it rapidly forms beads, its dyne level exceeds that of the substrate. This method offers adequate precision and replicability for most capability studies, materials research and process control.